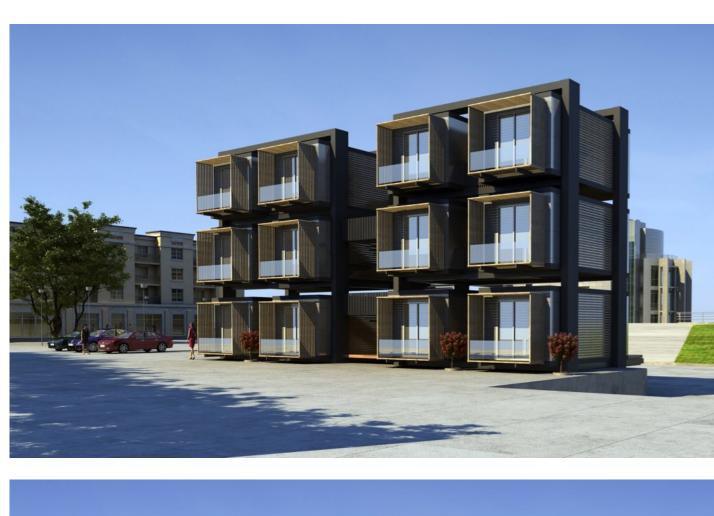

Three-high complex allows for the option of ground floor 'work' and upper level 'living' conditions, or ground floor ADA living modules.

The two-high complex allows for three parking spaces

HOMCUBE is not limited by the bounds of the docking station. Single modules make for ideal auxiliary housing. Optional upgrades would include selection of exterior cladding color, as well as decorative screen panels.

Each deck designed with generous 5'-0" wide walkways.

Stairs and walkway surfaces are environmentally friendly composite wood planks set on steel framing.

номсиве