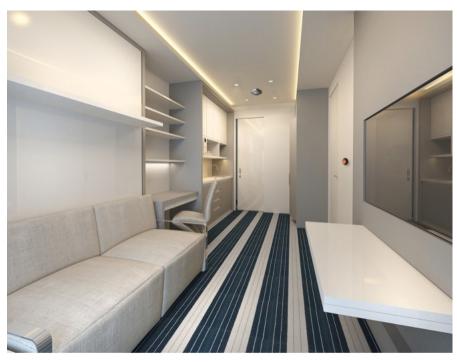

Interiors are designed to maximize every square inch with uncompromising attention to detail and consideration to the comfort and lifestyle of each owner.

Standard features include fully furnished interiors including linen and window treatments, home automation ,

LED lighting, solar energy panels, all constructed with environmentally responsible materials.

Foldaway bed and sofa, desk and dining table, 50" TV, Kitchen with cooktop, refrigerator, sink, dishwasher and microwave; Bathroom with sink, wall hung toilet and unique shower with washer/dryer enclosure.

# Lux

Plush carpet flooring in multi-color designs contrast against paneled walls in high-gloss, white laminate and a crisp white trim.