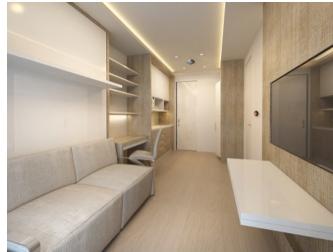

# Living large in a compact plan

Each HOMCUBE is a 300-square-foot modular unit that can be combined with additional cubes to address your lifestyle needs. With multiple configuration options and customizable design selections, HOMCUBE offers a versatile and stylish next-generation home alternative.

From the all-in-one studio plan, to multicube configurations for add-on bedroom, living room/kitchen and office space, the modular format of HOMCUBE allows you to live comfortably in a single unit or combine units to build your ideal home.

#### **STUDIO CUBE**

The studioCube artfully integrates life's necessities into an innovative all-in-one floorplan. With a kitchen, bathroom, workstation, living space and fold-away, king-sized bed, the studioCube offers function and style in a tidy 250-square-feet.

Interiors are designed to maximize every square inch with uncompromising attention to detail and consideration to the comfort and lifestyle of each owner.

Standard features include fully furnished interiors including linen and window treatments, home automation ,

LED lighting, solar energy panels, all constructed with environmentally responsible materials.

Foldaway bed and sofa, desk and dining table, 50" TV, Kitchen with cooktop, refrigerator, sink, dishwasher and microwave; Bathroom with sink, wall hung toilet and unique shower with washer/dryer enclosure.