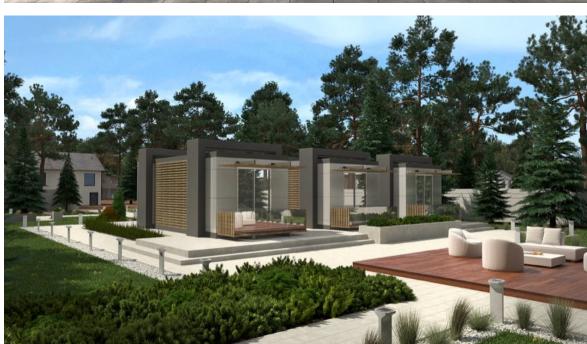

# Living large in a compact plan

Each HOMCUBE is a 300-square-foot modular unit that can be combined with additional cubes to address your lifestyle needs. With multiple configuration options and customizable design selections, HOMCUBE offers a versatile and stylish next-generation home alternative.

From the all-in-one studio plan, to multicube configurations for add-on bedroom, living room/kitchen and office space, the modular format of HOMCUBE allows you to live comfortably in a single unit or combine units to build your ideal home.

# Modern Technology. Artful Interiors. A New Way to Live.

HOMCUBE incorporates everything you need — and nothing you don't — in a master-planned 300 square-foot space. With future-ready smart home amenities and high-end design features, HOMCUBE enables next-generation living at a lower cost than the average monthly rent payment.