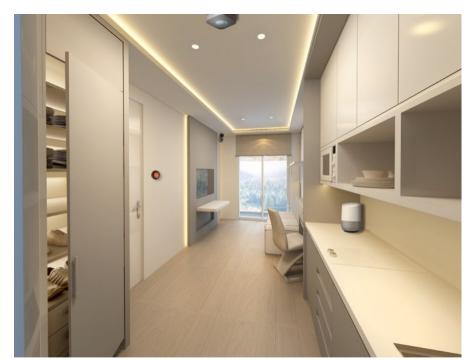

Interiors are designed to maximize every square inch with uncompromising attention to detail and consideration to the comfort and lifestyle of each owner.

Standard features include fully furnished interiors including linen and window treatments, home automation ,

LED lighting, solar energy panels, all constructed with environmentally responsible materials.

Foldaway bed and sofa, desk and dining table, 50" TV, Kitchen with cooktop, refrigerator, sink, dishwasher and microwave; Bathroom with sink, wall hung toilet and unique shower with washer/dryer enclosure.

## **Trend**

High-gloss, white laminate cabinets and surfaces are framed by wood floors and wood paneled walls against a crisp white trim.