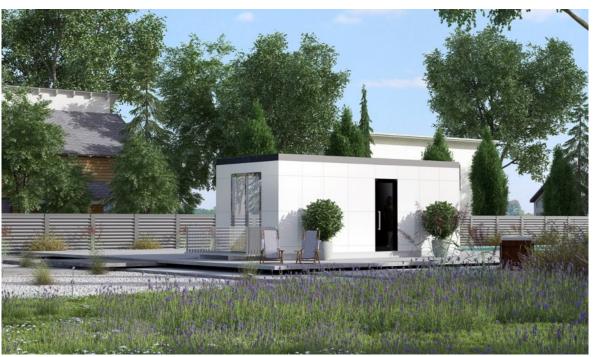

# Living large in a compact plan

Each HOMCUBE is a 300-square-foot modular unit that can be combined with additional cubes to address your lifestyle needs. With multiple configuration options and customizable design selections, HOMCUBE offers a versatile and stylish next-generation home alternative.

#### **STUDIO CUBE**

The studioCube artfully integrates life's necessities into an innovative all-in-one floorplan. With a kitchen, bathroom, workstation, living space and fold-away, king-sized bed, the studioCube offers function and style in a tidy 250-square-feet.