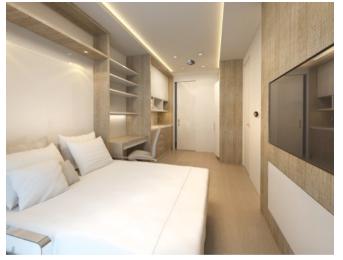

#### **STUDIO CUBE**

The studioCube artfully integrates life's necessities into an innovative all-in-one floorplan. With a kitchen, bathroom, workstation, living space and fold-away, king-sized bed, the studioCube offers function and style in a tidy 250-square-feet.

Interiors are designed to maximize every square inch with uncompromising attention to detail and consideration to the comfort and lifestyle of each owner.

Standard features include fully furnished interiors including linen and window treatments, home automation ,

LED lighting, solar energy panels, all constructed with environmentally responsible materials.

Foldaway bed and sofa, desk and dining table, 50" TV, Kitchen with cooktop, refrigerator, sink, dishwasher and microwave; Bathroom with sink, wall hung toilet and unique shower with washer/dryer enclosure.