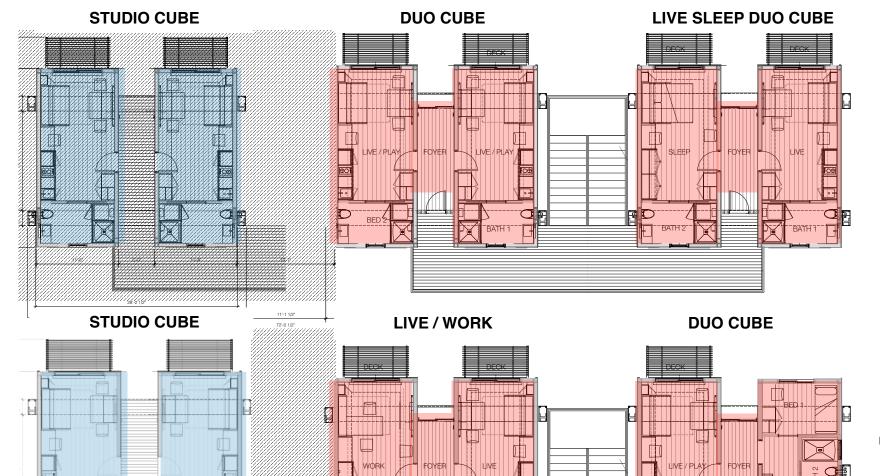

#### LARGER LIVING IN A COMPACT PLAN

TWO STUDIO CUBES ARE CONNECTED WITH THE UPGRADE 'FOYER MODULE'

CREATING A ONE BEDROOM HOME WITH SEPARATE BEDROOM AND LIVING AREAS

#### **STUDIO CUBE**

The studioCube artfully integrates life's necessities into an innovative all-in-one floorplan. With a kitchen, bathroom, workstation, living space and fold-away, king-sized bed, the studioCube offers function and style in a tidy 250-square-feet.

#### **LIVE SLEEP DUO CUBE**

The Live-Sleep duoCube provides separate living and sleeping spaces, with one cube offering living, cooking and dining space with bathroom, while the other cube offers a master bedroom and bathroom.

#### **DUO CUBE**

For roommates, families or anyone who needs multiple living and sleeping spaces, the duoCube floorplan combines two studioCubes connected by a foyer, creating a fully-equipped two-bedroom, two-bathroom HOMCUBE.

#### LIVE / WORK

No need to take your work home at night or host meetings in your kitchen. The Live-Work duoCube neatly separates your home life and work life, offering a cube fully outfitted for living and a second cube configured as a workspace.