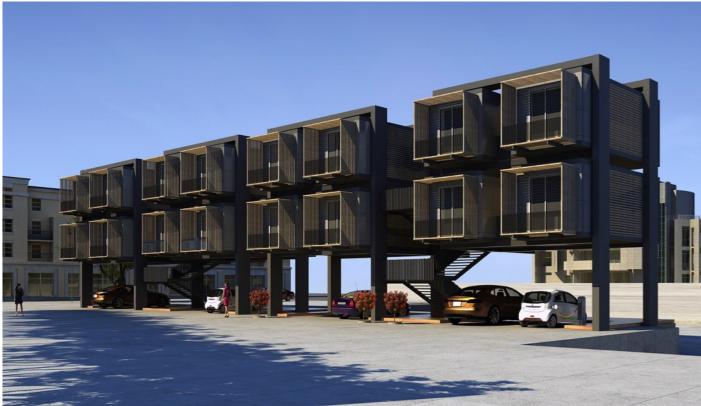

With HOMCUBE's modular home format, property developers and housing specialists can design flexible, turnkey communities. Our docking stations are streamlined and efficient, with gas, power and water all integrated from one location. New HOMCUBE units are designed for easy one-click connection to the docking station module.

Three-high complex allows for the option of ground floor 'work' and upper level 'living' conditions, or ground floor ADA living modules.

The two-high complex allows for three parking spaces

HOMCUBE is not limited by the bounds of the docking station. Single modules make for ideal auxiliary housing. Optional upgrades would include selection of exterior cladding color, as well as decorative screen panels.

Each deck designed with generous 5'-0" wide walkways.

Stairs and walkway surfaces are environmentally friendly composite wood planks set on steel framing.

номсиве