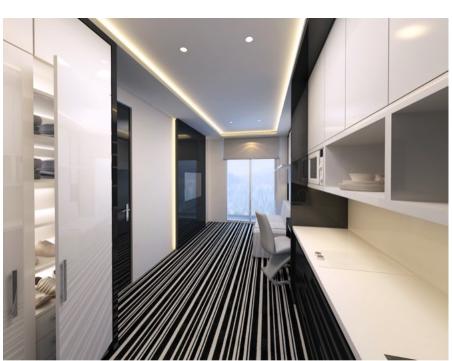

Interiors are designed to maximize every square inch with uncompromising attention to detail and consideration to the comfort and lifestyle of each owner.

Standard features include fully furnished interiors including linen and window treatments, home automation ,

LED lighting, solar energy panels, all constructed with environmentally responsible materials.

Foldaway bed and sofa, desk and dining table, 50" TV, Kitchen with cooktop, refrigerator, sink, dishwasher and microwave; Bathroom with sink, wall hung toilet and unique shower with washer/dryer enclosure.

# Lux

Plush carpet flooring in multi-color designs contrast against paneled walls in high-gloss, white laminate and a crisp white trim.