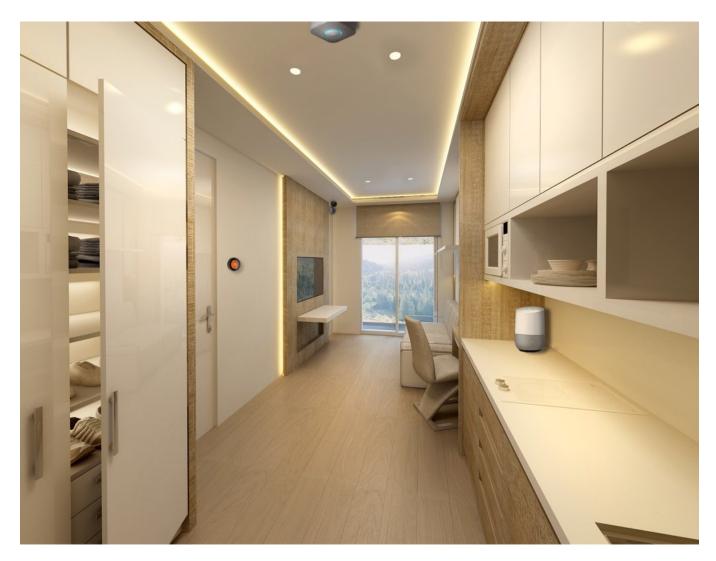

Interiors are designed to maximize every square inch with uncompromising attention to detail and consideration to the comfort and lifestyle of each owner.

Standard features include fully furnished interiors including linen and window treatments, home automation ,

LED lighting, solar energy panels, all constructed with environmentally responsible materials.

Foldaway bed and sofa, desk and dining table, 50" TV, Kitchen with cooktop, refrigerator, sink, dishwasher and microwave; Bathroom with sink, wall hung toilet and unique shower with washer/dryer enclosure.

# **Personalized home**

With three available trims and a variety of color palettes, HOMCUBE offers customizable interior options to fit your personal style.