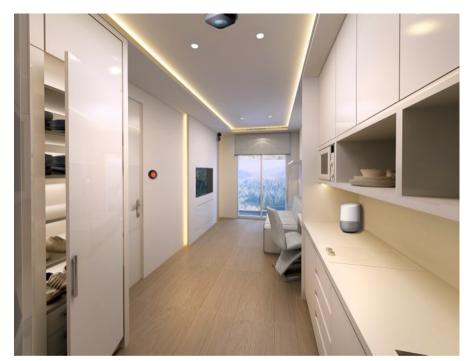

# Modern Technology. Artful Interiors. A New Way to Live.

HOMCUBE incorporates everything you need — and nothing you don't — in a master-planned 300 square-foot space. With future-ready smart home amenities and high-end design features, HOMCUBE enables next-generation living at a lower cost than the average monthly rent payment.

Interiors are designed to maximize every square inch with uncompromising attention to detail and consideration to the comfort and lifestyle of each owner.

Standard features include fully furnished interiors including linen and window treatments, home automation ,

LED lighting, solar energy panels, all constructed with environmentally responsible materials.

Foldaway bed and sofa, desk and dining table, 50" TV, Kitchen with cooktop, refrigerator, sink, dishwasher and microwave; Bathroom with sink, wall hung toilet and unique shower with washer/dryer enclosure.