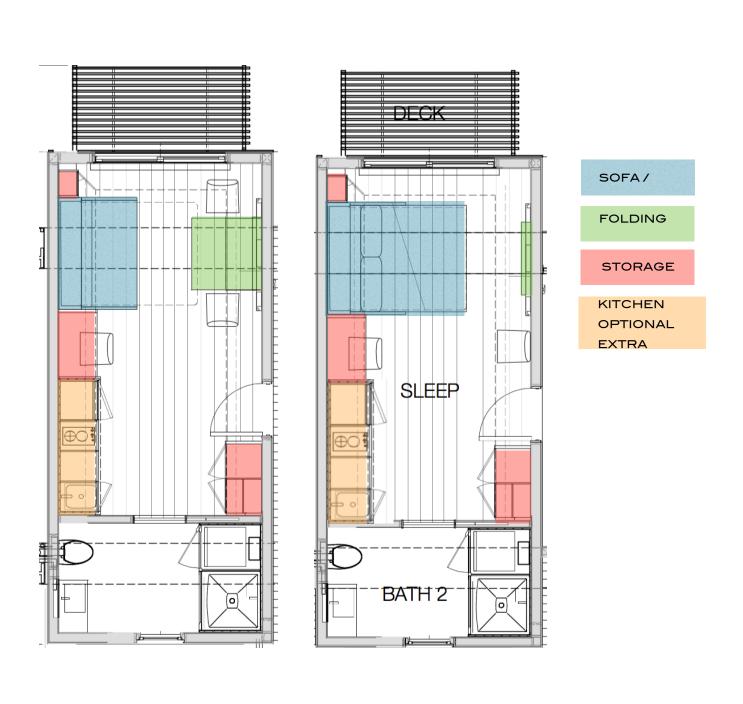

#### **STUDIO CUBE**

The studioCube artfully integrates life's necessities into an innovative all-in-one floorplan. With a kitchen, bathroom, workstation, living space and fold-away, king-sized bed, the studioCube offers function and style in a tidy 250-square-feet.

Interiors are designed to maximize every square inch with uncompromising attention to detail and consideration to the comfort and lifestyle of each owner.

Standard features include fully furnished interiors including linen and window treatments, home automation ,

LED lighting, solar energy panels, all constructed with environmentally responsible materials.

Foldaway bed and sofa, desk and dining table, 50" TV, Kitchen with cooktop, refrigerator, sink, dishwasher and microwave; Bathroom with sink, wall hung toilet and unique shower with washer/dryer enclosure.